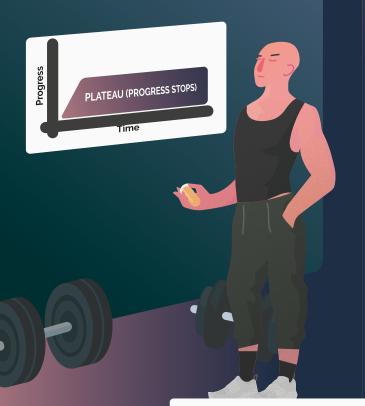

## Loss of form or reaching plateau:

No longer able to perform at the same level as before, or is no longer progressing in his / her training.

**Injury:** Pressure to return to training quickly, recover better and faster, or lack of recovery from injury