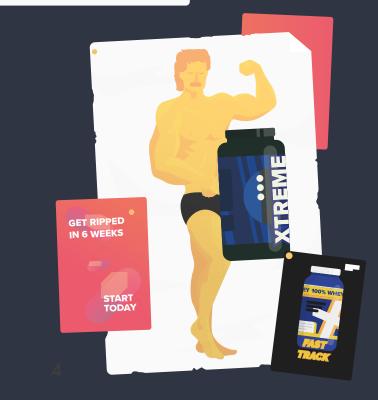

**Supplements:** Use of licit performance enhancers (e.g., nutritional supplements) may facilitate fascination with performance enhancement that may encourage steroid use